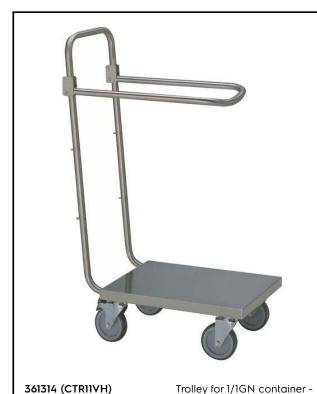

# Service Trolleys Trolley for GN 1/1 variable height

| ITEM #  |  |  |
|---------|--|--|
| MODEL # |  |  |
| NAME #  |  |  |
| SIS #   |  |  |
| AIA#    |  |  |

Trolley for 1/1GN container - adjustable height

#### Item No.

Constructed in 304 AISI stainless steel. Framework in mm25 tubing, completely welded. Seamless, sound-absorbing, platform shelf with double-folded edges. Equipped with three-position height adjustable support for 1X1/1GN container. The handle is an extension of the load-bearing frame. N. 4 swivelling castors, two with brakes, mm125 in diameter. Platform size mm550x390. Load capacity: 70 kg.

### **Main Features**

- Framework in 25 mm tubing, completely welded.
- Load capacity of 70 kg uniformly distributed.
- Seamless sound-absorbing platform shelf with double-folded edges welded to the framework.
- Height adjustable support for 1X1/1GN container.
- Platform shelf size 550x390 mm.
- Handle is an extention of the load-bearing frame.
- 4 pivoting Ø 125 mm wheels, 2 of which with brakes, fitted with plastic bumpers