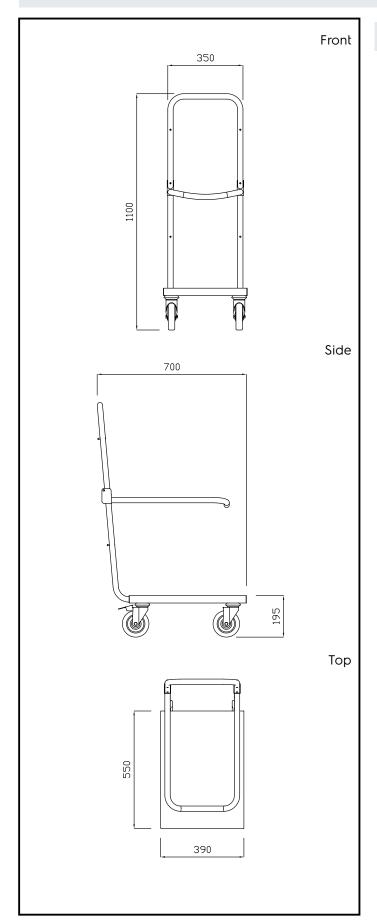

## **Key Information:**

External dimensions, Width:

361314 (CTR11VH)700 mmExternal dimensions, Depth:390 mmExternal dimensions, Height:1100 mmWheel material:Zinc platedWheel diameter:Ø 125Net weight:15 kg